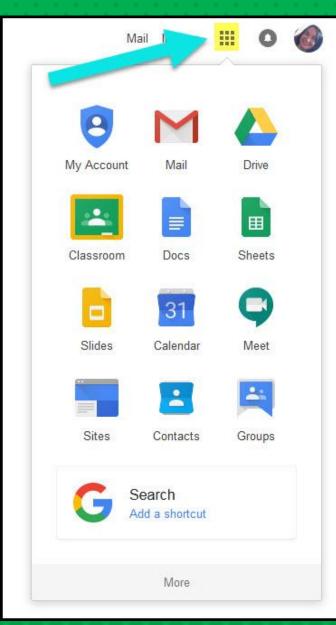

#### **NOW YOU'LL SEE** that you are signed in to your Google Apps for Education account!

Click on the 9 squares (Waffle/Rubik's Cube) icon in the top right hand corner to see the Google Suite of Products!