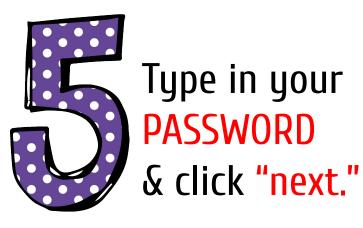

3)

Click on <u>SIGN IN</u> in the upper right hand corner of the browser window.

| Google              |      |
|---------------------|------|
| Hi Tanya            |      |
| bratton@opsb.info   | ~    |
| Enter your password |      |
| Forgot password?    | NEXT |
|                     |      |
| Click on Next       |      |
|                     |      |
|                     |      |

Type in your child's Google Email address & click "next."

| Hi Tanya<br>bratton@opsb.info | ~    |
|-------------------------------|------|
| Enter your password           |      |
| Forgot password?              | NEXT |
| Click on Next                 |      |