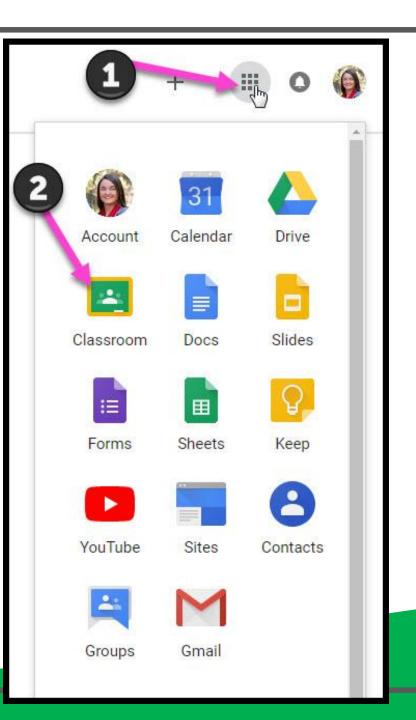

|
| bratton@opsb.info   | ~    |
| Enter your password |      |
| Forgot password?    | NEXT |
|                     |      |
| Click on Next       |      |
|                     |      |
|                     |      |

Type in your child's Google Email address & click "next."

| Hi Tanya<br>bratton@opsb.info | ~    |
|-------------------------------|------|
| Enter your password           |      |
| Forgot password?              | NEXT |
| Click on Next                 |      |





#### **NOW YOU'LL SEE** that you are signed in to your Google Apps for Education account!



Click on the 9 squares (Waffle/Rubik's Cube) icon in the top right hand corner to see the Google Suite of Products!





### Navigating Classroom



#### Click on the waffle button and then the Google Classroom icon.



#### Navigating Classroom



## Click on the class you wish to view.



### Navigating Classroom

- High Interest for Parents







## **GOOGLE APPS** allow you to edit Google assignments from any device that is connected to the internet!





## 





Email me at: jill.mierisch@wcsdny.org