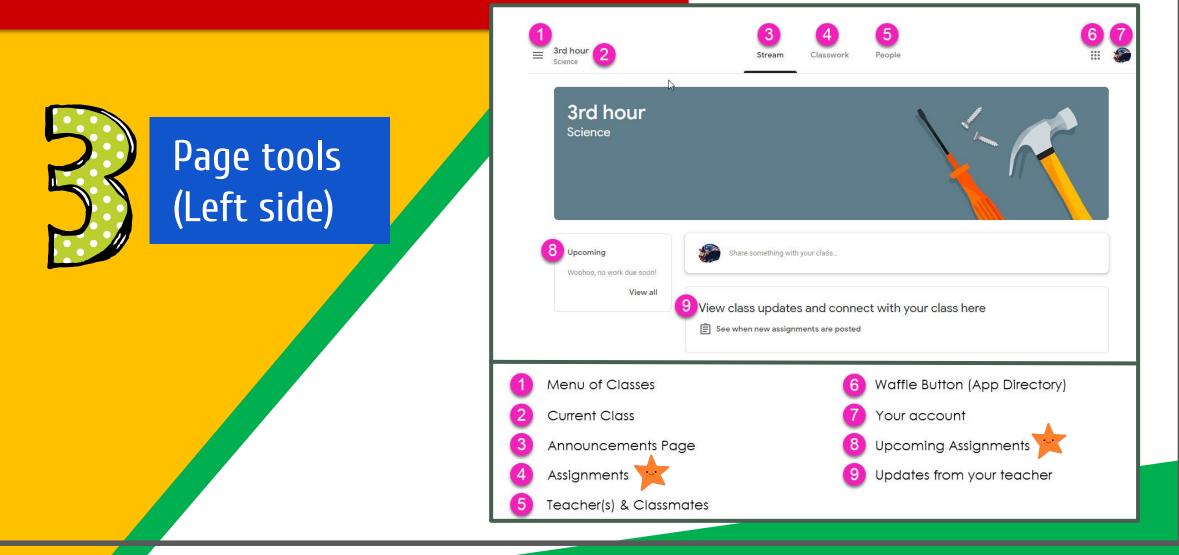

#### Navigating Classroom

## Click on the class you wish to view.

### Navigating Classroom

- High Interest for Parents