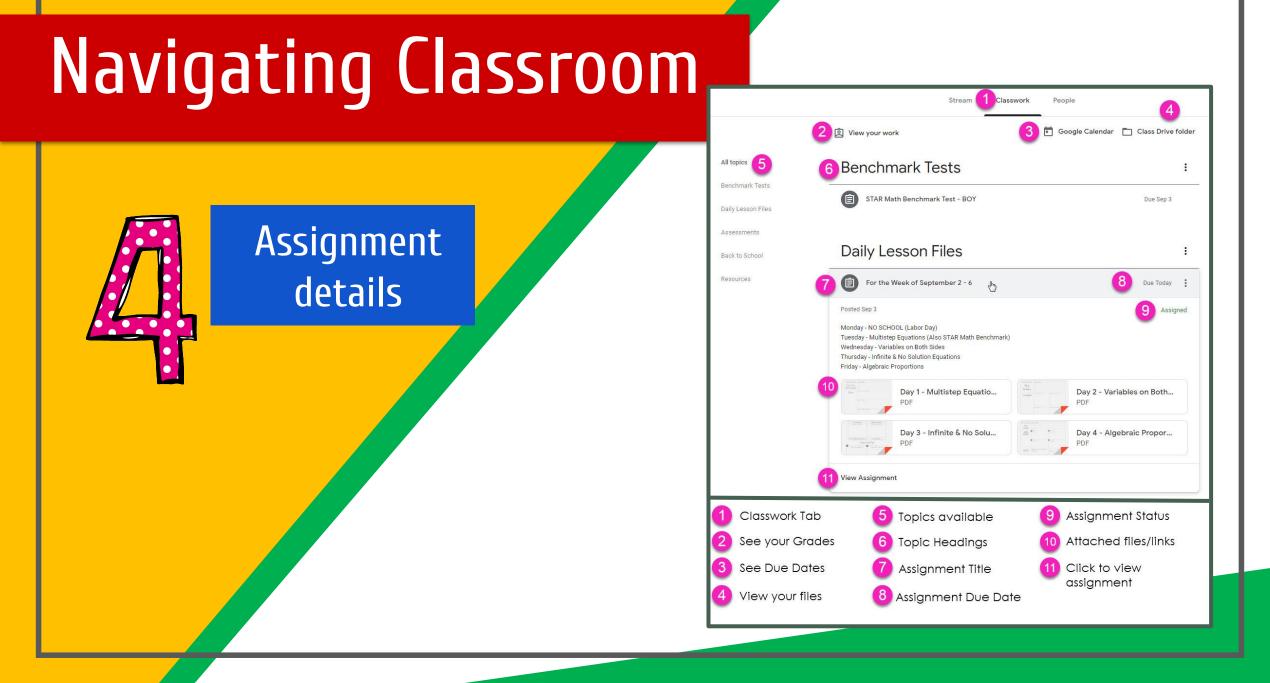

### Navigating Classroom

#### Click on the waffle button and then the Google Classroom icon.

#### Navigating Classroom