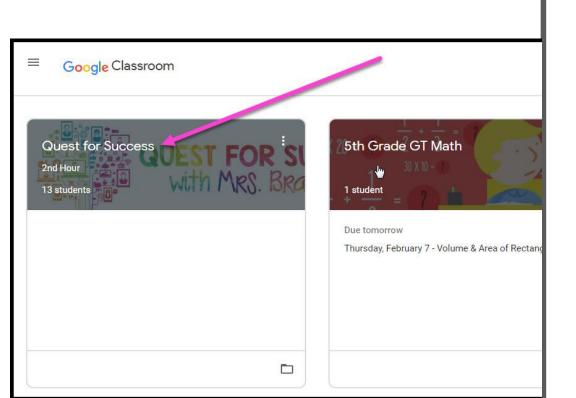

password?    | NEXT |
|                     |      |
| Click on Next       |      |
|                     |      |
|                     |      |

Type in your child's Google Email address & click "next."

| Hi Tanya<br>bratton@opsb.info | ~    |
|-------------------------------|------|
| Enter your password           |      |
| Forgot password?              | NEXT |
| Click on Next                 |      |





#### **NOW YOU'LL SEE** that you are signed in to your Google Apps for Education account!



Click on the 9 squares (Waffle/Rubik's Cube) icon in the top right hand corner to see the Google Suite of Products!





### Navigating Classroom



#### Click on the waffle button and then the Google Classroom icon.



#### Navigating Classroom



## Click on the class you wish to view.



### Navigating Classroom

- High Interest for Parents







## **GOOGLE APPS** allow you to edit Google assignments from any device that is connected to the internet!





## 





Email me at: jill.mierisch@wcsdny.org